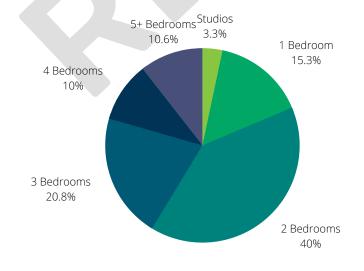

119

**NEW INSTRUCTIONS** 

43

**SALES AGREED** 

96

PRICE REDUCTION

805

12 WEEKS + ON MARKET

## Market Snapshot Hampstead NW3 2020

672

**AVAILABLE STOCK** 

131

**NEW INSTRUCTIONS** 

**52** 

SALES AGREED

12

**PRICE REDUCTION** 

544

12 WEEKS + ON MARKET

# % change between 2021 & 2020

+25.30%

AVAILABLE STOCK

-9.16%

**NEW INSTRUCTIONS** 

**-17.37%** 

**SALES AGREED** 

+62.71%

**PRICE REDUCTION** 

+47.98%

12 WEEKS + ON MARKET



## **AVAILABLE STOCK**

#### BY NUMBER OF BEDS

| NUMBER OF BEDS | 2021 | 2020 |
|----------------|------|------|
| Studio         | 28   | 22   |
| 1 Bed          | 129  | 87   |
| 2 Beds         | 337  | 211  |
| 3 Beds         | 175  | 178  |
| 4 Beds         | 84   | 79   |
| 5+ Beds        | 89   | 95   |



#### **MARKET SHARE 2021**





# For full report, please go to <a href="https://www.mycitynest.com/hampstead">www.mycitynest.com/hampstead</a>