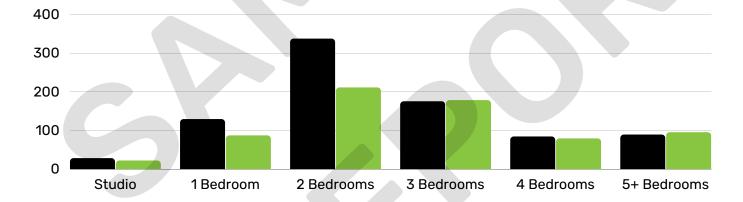

## **AVAILABLE STOCK**

#### BY NUMBER OF BEDS

| NUMBER OF BEDS | 2021 | 2020 |
|----------------|------|------|
| Studio         | 28   | 22   |
| 1 Bed          | 129  | 87   |
| 2 Beds         | 337  | 211  |
| 3 Beds         | 175  | 178  |
| 4 Beds         | 84   | 79   |
| 5+ Beds        | 89   | 95   |